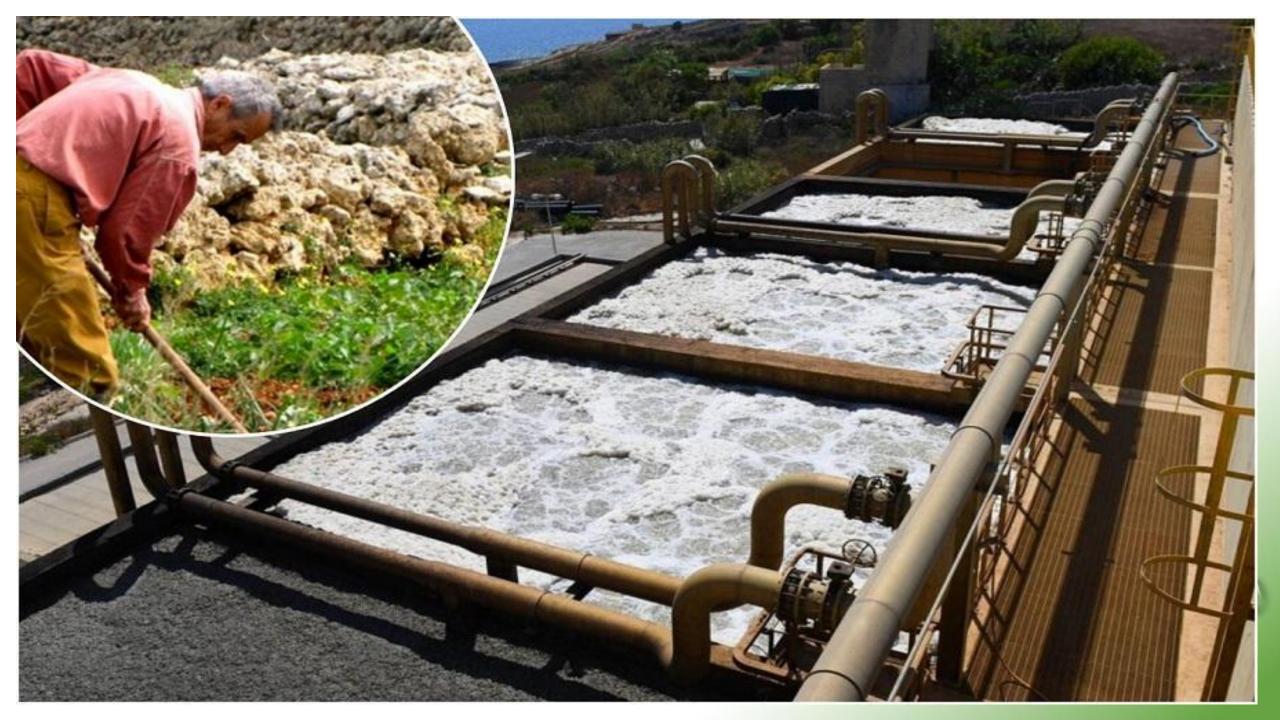

# Local water resilience initiatives in Malta

Paul Gatt, UDITE Executive committee member, former President of ANSEK Executive Secretary of Naxxar Local Council