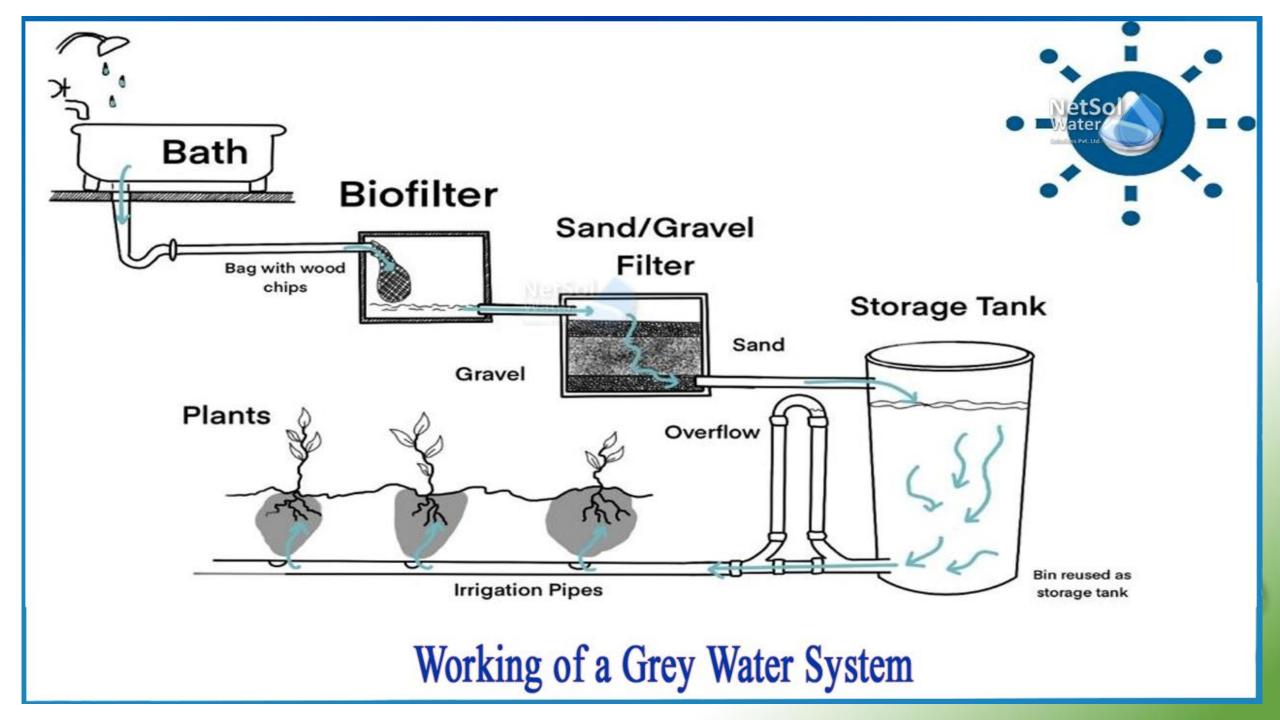

---------------------------------------------------------------------------------------------------------------|--|
| Gozo                                                                                                                                                                                                                                                                        |  |
| 55 Fontana<br>56 Ghajnsielem<br>57 Gharb<br>58 Ghasri<br>59 Kercem                                                                                                                                                                                                          |  |

36 Orendi

60 Munxar

61 Nadur

63 Rabat

65 Sannat 66 Xaghra 67 Xewkija 68 Żebbug

64 San Lawrenz

62 Qala































### Water Conservation Tips





## EU Green Week PARTNER EVENT

#### Innovative & resilient water basin management for cities and regions

EU Committee of the Regions 31<sup>st</sup> May 2024

#WaterWiseEU







European Committee of the Regions