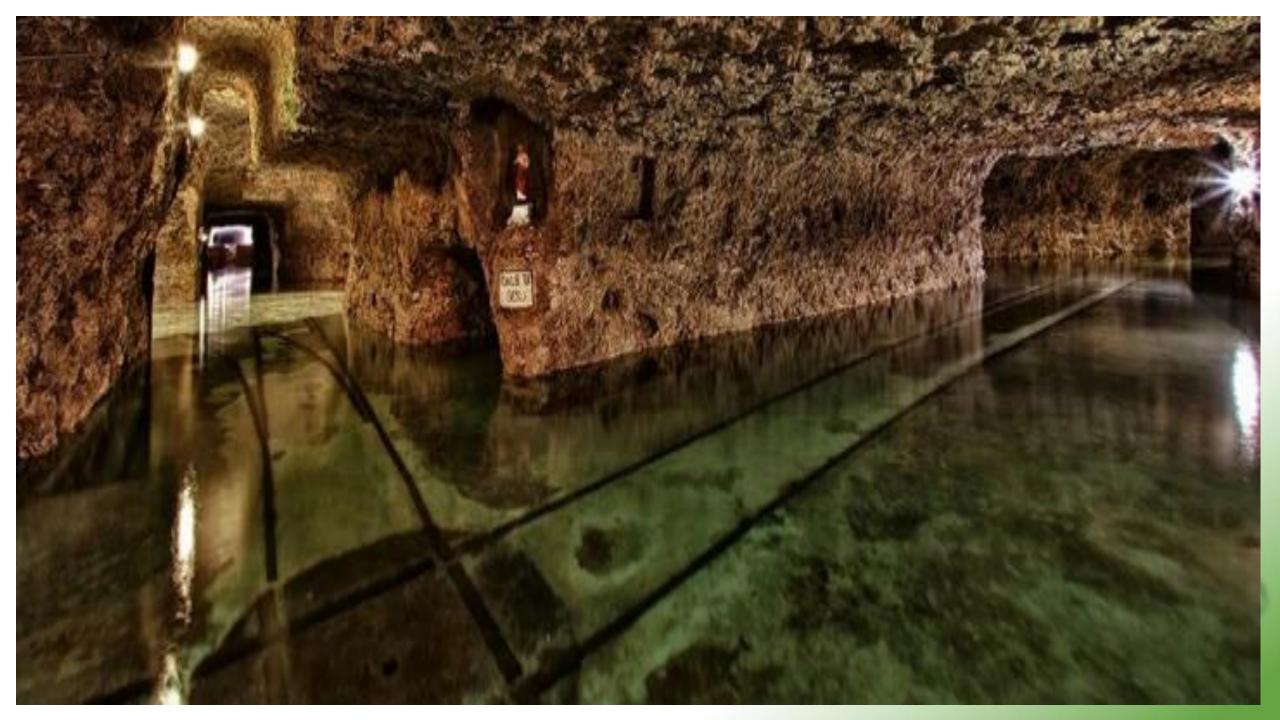

# Local water resilience initiatives in Malta

Paul Gatt, UDITE Executive committee member, former President of ANSEK Executive Secretary of Naxxar Local Council