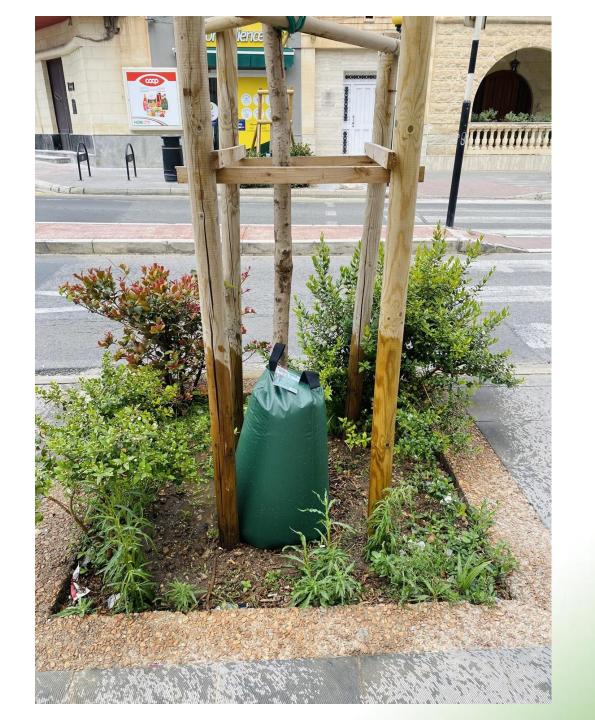

-------------------------------------------------------------------------------------------------------------------|--|
| Gozo                                                                                                                                                                                                                                                                        |  |
| 55 Fontana<br>56 Ghajnsielem<br>57 Gharb<br>58 Ghasri<br>59 Kercem                                                                                                                                                                                                          |  |

36 Orendi

60 Munxar

61 Nadur

63 Rabat

65 Sannat 66 Xaghra 67 Xewkija 68 Żebbug

64 San Lawrenz

62 Qala































### Water Conservation Tips





## EU Green Week PARTNER EVENT

#### Innovative & resilient water basin management for cities and regions

EU Committee of the Regions 31<sup>st</sup> May 2024

#WaterWiseEU







European Committee of the Regions